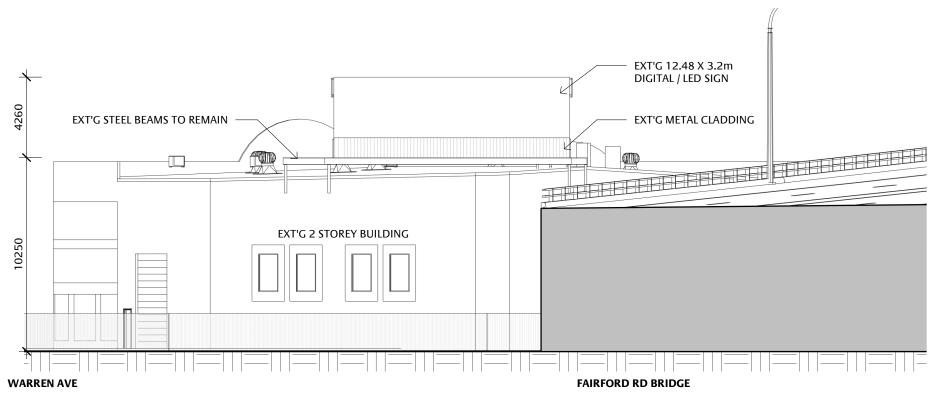

# EXISTING WEST ELEVATION SCALE: 1:200

FAIRFORD RD BRIDGE

| No. | Description | Date | © COPYRIGHT                                                          |
|-----|-------------|------|----------------------------------------------------------------------|
|     |             |      | THIS DOCUMENT IS THE VALUABLE PROPERTY OF OUTDOOR ELEMENTS PTY       |
|     |             |      | LTD. IT CONTAINS INFORMATION THAT IS CONFIDENTIAL AND THE SUBJECT OF |
|     |             |      | COPYRIGHT, PATENTS OR OTHER INTELLECTUAL PROPERTY RIGHTS, COPY       |
|     |             |      | DISCLOSING OR USING ANY PART OF THE                                  |
|     |             |      | DOCUMENT IS EXPRESSLY PROHIBITED WITHOUT WRITTEN APPROVAL FROM       |
|     |             |      | OUTDOOR ELEMENTS PTY. LTD.                                           |

| 2-4 WARREN ST, BANKSTOWN   |
|----------------------------|
| NEW SIGN                   |
| EXISTING ELEVATIONS 2 OF 2 |

DRAWN JOB No. DATE SCALE DRG No. 2084#2 23/07/24 1:200 04