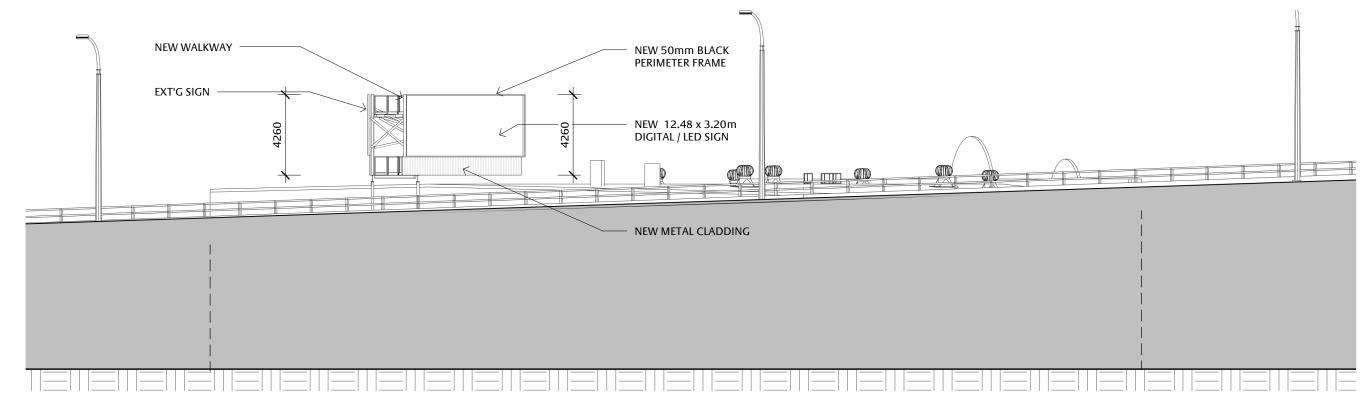

ALUABLE PROPERTY OF OUTDOOR ELEMENTS PTY.      |
|     |             |      | LTD. IT CONTAINS INFORMATION THAT IS CONFIDENTIAL AND THE SUBJECT OF |
|     |             |      | COPYRIGHT, PATENTS OR OTHER INTELLECTUAL PROPERTY RIGHTS, COPYING    |
|     |             |      | DISCLOSING OR USING ANY PART OF THIS                                 |
|     |             |      | DOCUMENT IS EXPRESSLY PROHIBITED<br>WITHOUT WRITTEN APPROVAL FROM    |
|     |             |      | OUTDOOR ELEMENTS PTY. LTD.                                           |

| 2-4 WARREN ST, BANKSTOWN |  |
|--------------------------|--|
| NEW SIGN                 |  |
| NEW ELEVATIONS 1 OF 3    |  |

SHEET SCALE
SIZE A3 1:200 DRAWN JOB No. DATE DRG No. 2084#2 23/07/24 1:200





## NEW SOUTH ELEVATION -#1 SCALE: 1:200



# NEW WEST ELEVATION -#1 SCALE: 1:200

FAIRFORD RD BRIDGE

| No. | Description | Date | © COPYRIGHT                                                          |
|-----|-------------|------|----------------------------------------------------------------------|
|     |             |      | THIS DOCUMENT IS THE VALUABLE PROPERTY OF OUTDOOR ELEMENTS PTY.      |
|     |             |      | LTD. IT CONTAINS INFORMATION THAT IS CONFIDENTIAL AND THE SUBJECT OF |
|     |             |      | COPYRIGHT, PATENTS OR OTHER INTELLECTUAL PROPERTY RIGHTS, COPYIN     |
|     |             |      | DISCLOSING OR USING ANY PART OF THIS                                 |
|     |             |      | DOCUMENT IS EXPRESSLY PROHIBITED<br>WITHOUT WRITTEN APPROVAL FROM    |
|     |             |      | OUTDOOR EL