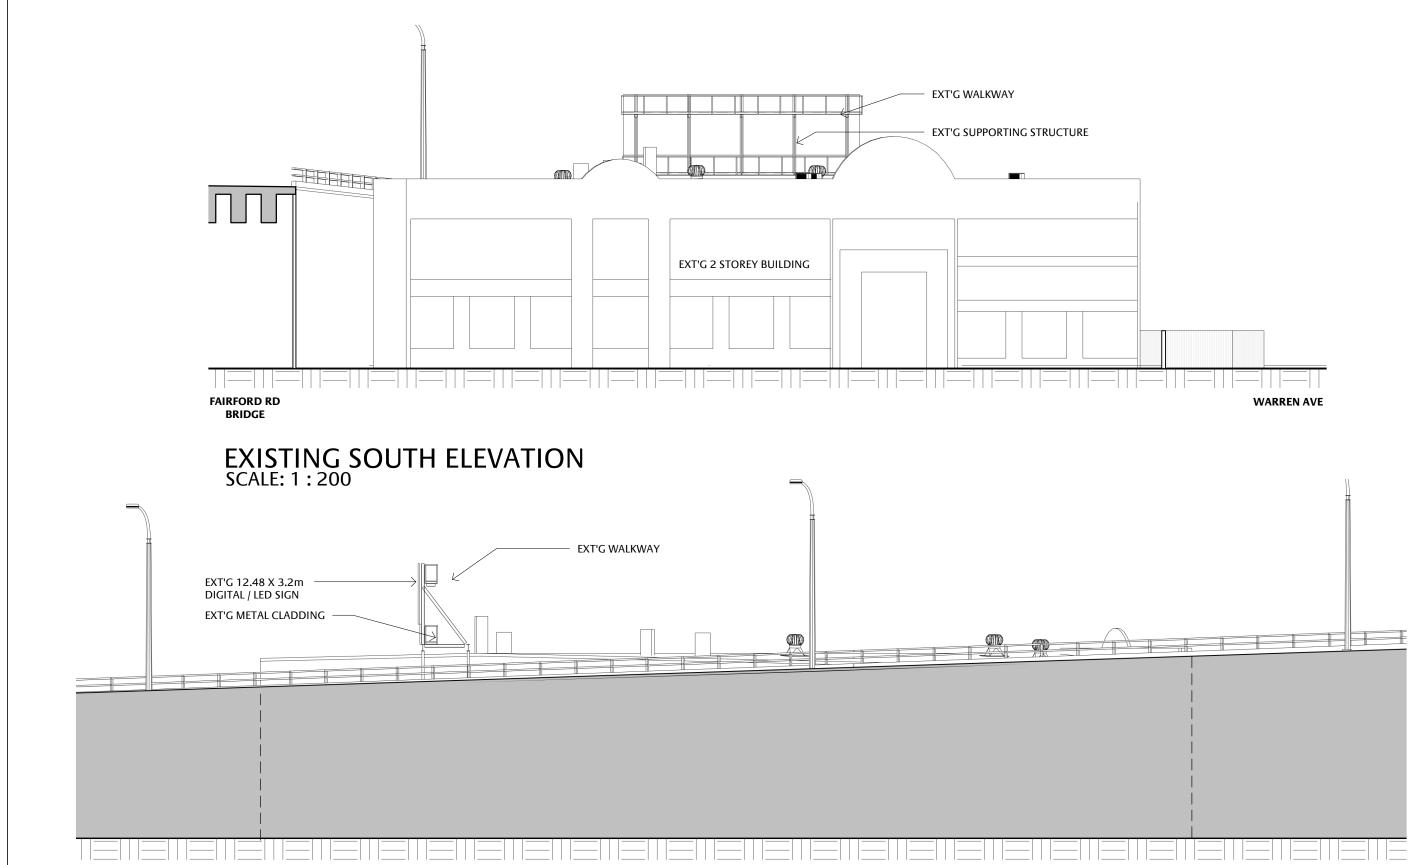

# EXISTING WEST ELEVATION SCALE: 1:200

FAIRFORD RD BRIDGE

| No. | Description | Date | © COPYRIGHT                                                          |
|-----|-------------|------|----------------------------------------------------------------------|
|     |             |      | THIS DOCUMENT IS THE VALUABLE PROPERTY OF OUTDOOR ELEMENTS PTY       |
|     |             |      | LTD. IT CONTAINS INFORMATION THAT IS CONFIDENTIAL AND THE SUBJECT OF |
|     |             |      | COPYRIGHT, PATENTS OR OTHER INTELLECTUAL PROPERTY RIGHTS, COPY       |
|     |             |      | DISCLOSING OR USING ANY PART OF THE                                  |
|     |             |      | DOCUMENT IS EXPRESSLY PROHIBITED WITHOUT WRITTEN APPROVAL FROM       |
|     |             |      | OUTDOOR ELEMENTS PTY. LTD.                                           |

| 2-4 WARREN ST, BANKSTOWN   |
|----------------------------|
| NEW SIGN                   |
| EXISTING ELEVATIONS 2 OF 2 |

DRAWN JOB No. DATE SCALE DRG No. 2084#2 23/07/24 1:200 04