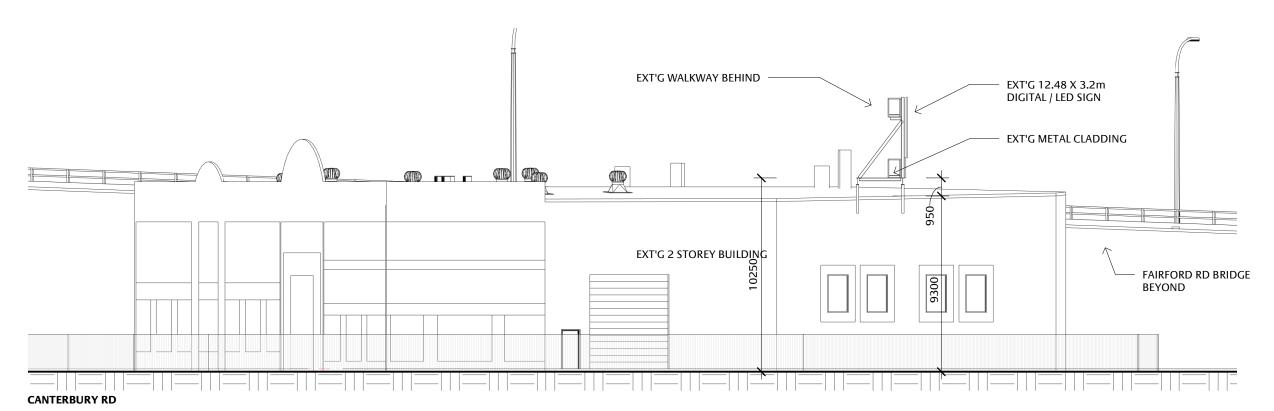

## **EXISTING EAST ELEVATION** SCALE: 1:200

| No. | Description | Date | © COPYRIGHT                                                                  |
|-----|-------------|------|------------------------------------------------------------------------------|
|     |             |      | THIS DOCUMENT IS THE VALUABLE PROPERTY OF OUTDOOR ELEMENTS PTY.              |
|     |             |      | LTD. IT CONTAINS INFORMATION THAT IS CONFIDENTIAL AND THE SUBJECT OF         |
|     |             |      | COPYRIGHT, PATENTS OR OTHER                                                  |
|     |             |      | INTELLECTUAL PROPERTY RIGHTS. COPYIN<br>DISCLOSING OR USING ANY PART OF THIS |
|     |             |      | DOCUMENT IS EXPRESSLY PROHIBITED WITHOUT WRITTEN APPROVAL FROM               |
|     |             |      | OUTDOOR ELEMENTS PTY. LTD.                                                   |

| 2-4 WARREN ST, BANKSTOWN   |  |
|----------------------------|--|
| NEW SIGN                   |  |
| EXISTING ELEVATIONS 1 OF 2 |  |

DRAWN JOB No. DATE SCALE DRG No. 1:200 03 2084#2 23/07/24