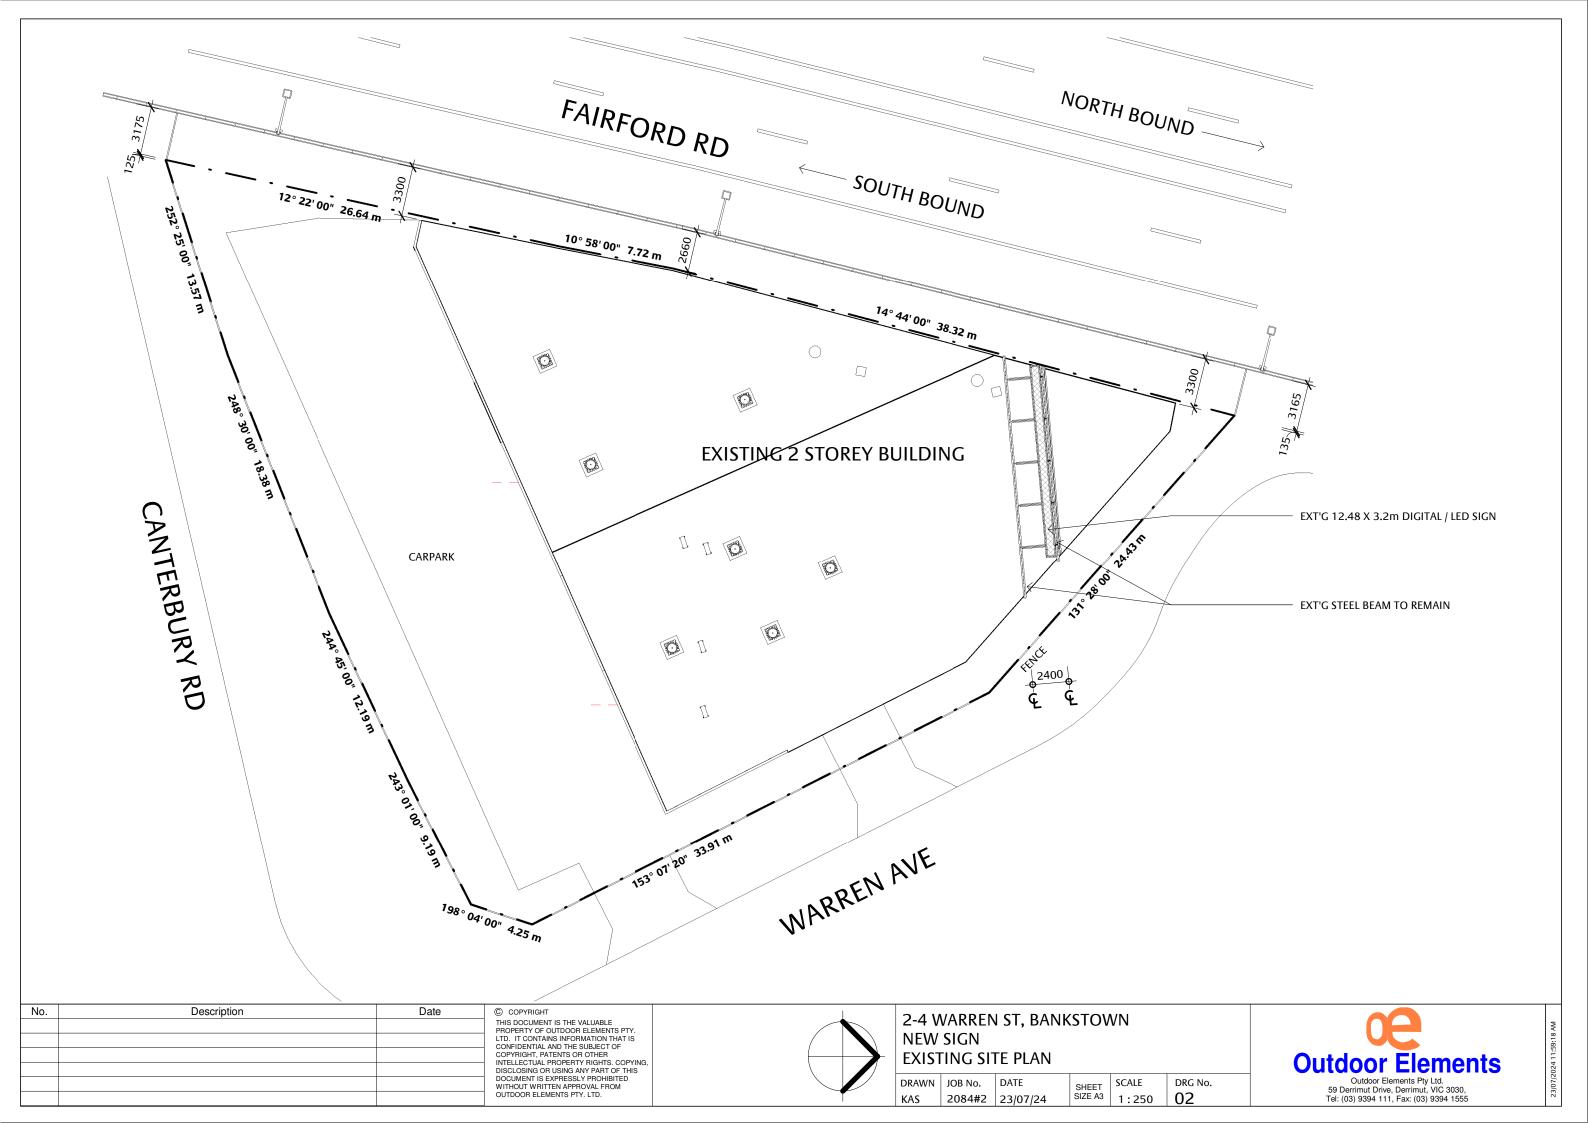

| 2-4 WARREN ST, BANKSTOWN   |  |
|----------------------------|--|
| NEW SIGN                   |  |
| EXISTING ELEVATIONS 1 OF 2 |  |

DRAWN JOB No. DATE SCALE DRG No. 1:200 03 2084#2 23/07/24