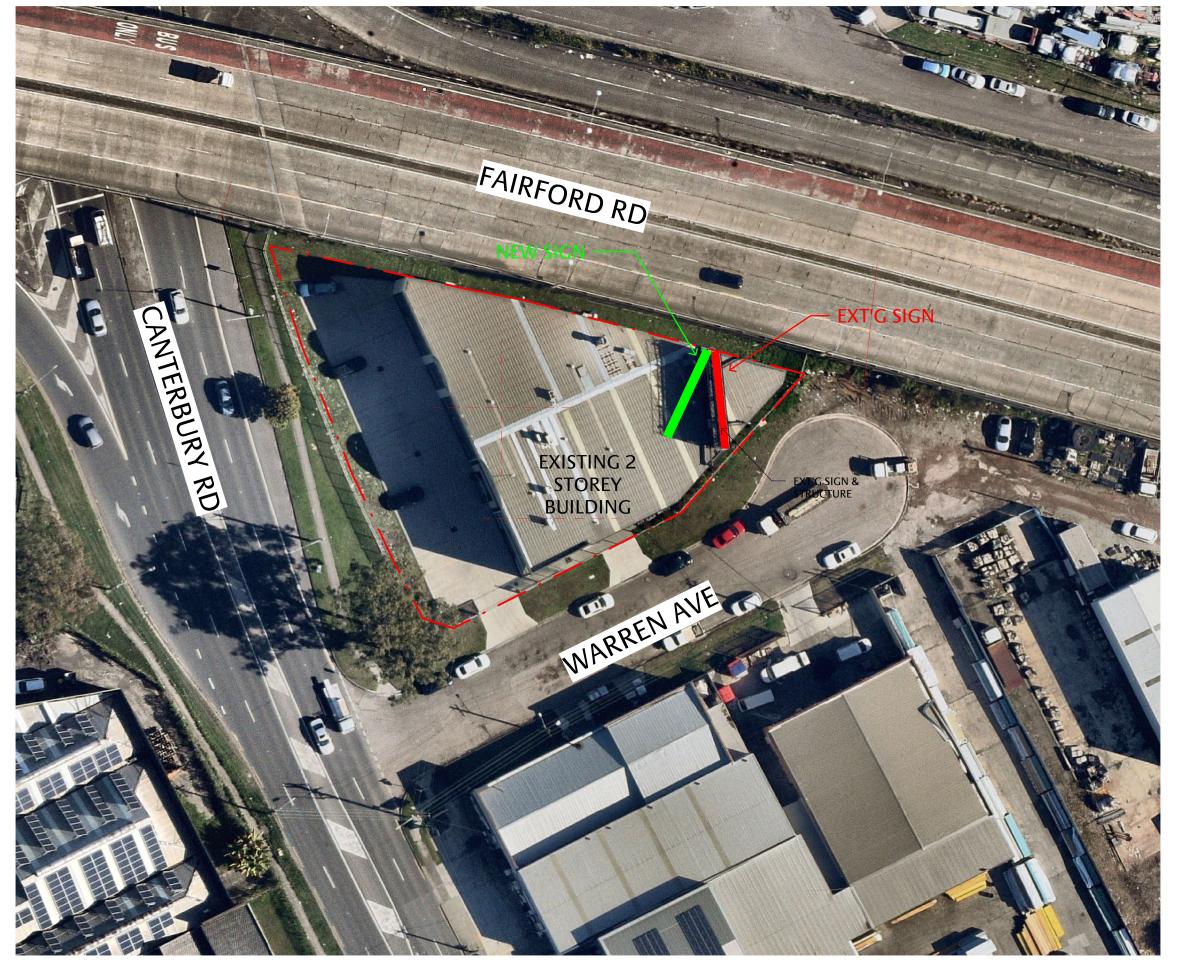

#### 2-4 WARREN ST, BANKSTOWN **NEW SIGN AERIAL PLAN**

SHEET SCALE DRG 1:500 01 DRAWN JOB No. DRG No. 2084#2 23/07/24