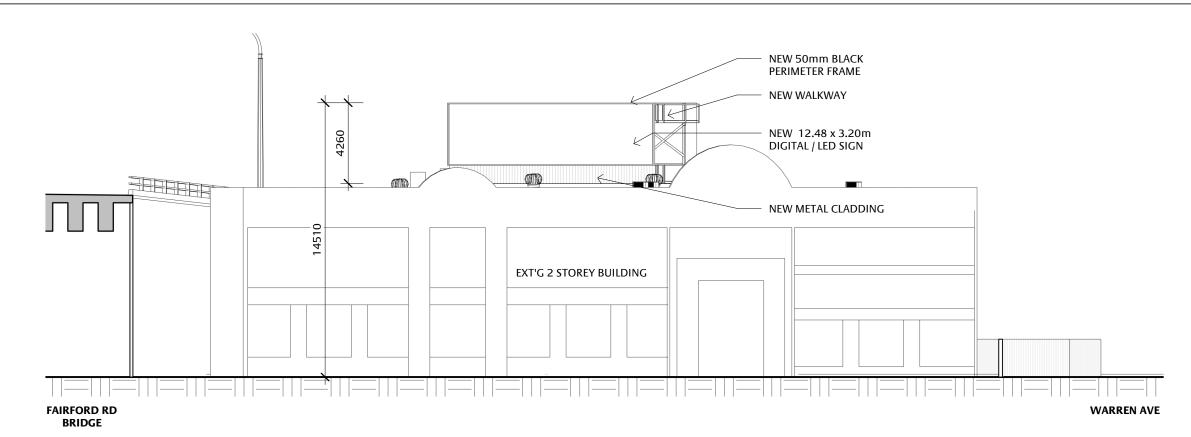

|      | THIS DOCUMENT IS THE VALUABLE PROPERTY OF OUTDOOR ELEMENTS PTY.      |
|     |             |      | LTD. IT CONTAINS INFORMATION THAT IS CONFIDENTIAL AND THE SUBJECT OF |
|     |             |      | COPYRIGHT, PATENTS OR OTHER INTELLECTUAL PROPERTY RIGHTS, COPYING    |
|     |             |      | DISCLOSING OR USING ANY PART OF THIS                                 |
|     |             |      | DOCUMENT IS EXPRESSLY PROHIBITED<br>WITHOUT WRITTEN APPROVAL FROM    |
|     |             |      | OUTDOOR ELEMENTS PTY. LTD.                                           |

| 2-4 WARREN ST, BANKSTOWN |  |
|--------------------------|--|
| NEW SIGN                 |  |
| NEW ELEVATIONS 1 OF 3    |  |

SHEET SCALE
SIZE A3 1:200 DRAWN JOB No. DATE DRG No. 2084#2 23/07/24 1:200





## NEW SOUTH ELEVATION -#1 SCALE: 1:200



# NEW WEST ELEVATION -#1 SCALE: 1:200

FAIRFORD RD BRIDGE

| No. | Description | Date | © COPYRIGHT                                                          |
|-----|-------------|------|----------------------------------------------------------------------|
|     |             |      | THIS DOCUMENT IS THE VALUABLE PROPERTY OF OUTDOOR ELEMENTS PTY.      |
|     |             |      | LTD. IT CONTAINS INFORMATION THAT IS CONFIDENTIAL AND THE SUBJECT OF |
|     |             |      | COPYRIGHT, PATENTS OR OTHER INTELLECTUAL PROPERTY RIGHTS, COPYIN     |
|     |             |      | DISCLOSING OR USING ANY PART OF THIS                                 |
|     |             |      | DOCUMENT IS EXPRESSLY PROHIBITED<br>WITHOUT WRITTEN APPROVAL FROM