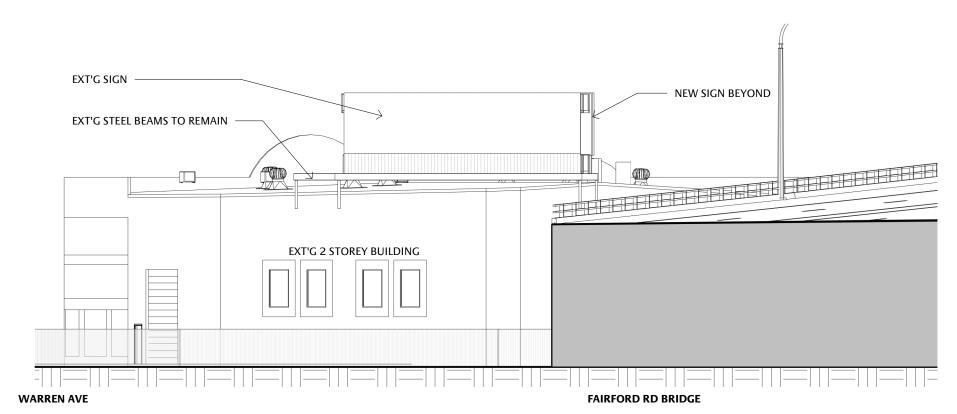

# NEW WEST ELEVATION -#1 SCALE: 1:200

FAIRFORD RD BRIDGE

| No. | Description | Date | © COPYRIGHT                                                          |
|-----|-------------|------|----------------------------------------------------------------------|
|     |             |      | THIS DOCUMENT IS THE VALUABLE PROPERTY OF OUTDOOR ELEMENTS PTY.      |
|     |             |      | LTD. IT CONTAINS INFORMATION THAT IS CONFIDENTIAL AND THE SUBJECT OF |
|     |             |      | COPYRIGHT, PATENTS OR OTHER INTELLECTUAL PROPERTY RIGHTS, COPYIN     |
|     |             |      | DISCLOSING OR USING ANY PART OF THIS                                 |
|     |             |      | DOCUMENT IS EXPRESSLY PROHIBITED<br>WITHOUT WRITTEN APPROVAL FROM    |
|     |             |      | OUTDOOR ELEMENTS PTY. LTD.                                           |

| 2-4 WARREN ST, BANKSTOWN |
|--------------------------|
| NEW SIGN                 |
| NEW ELEVATIONS 2 OF 3    |

DRAWN JOB No. DATE SCALE DRG No. 12 2084#2 23/07/24 1:200

| Ì | No. | Description | Date | © COPYRIGHT                                                            |
|---|-----|-------------|------|------------------------------------------------------------------------|
| ł |     |             |      | THIS DOCUMENT IS THE VALUABLE                                          |
| ŀ |     |             |      | PROPERTY OF OUTDOOR ELEMENTS PTY. LTD. IT CONTAINS INFORMATION THAT IS |
| ŀ |     |             |      | CONFIDENTIAL AND THE SUBJECT OF                                        |
|   |     |             |      | COPYRIGHT, PATENTS OR OTHER INTELLECTUAL PROPERTY RIGHTS. COPYING      |
| l |     |             |      | DISCLOSING OR USING ANY PART OF THIS                                   |
|   |     |             |      | DOCUMENT IS EXPRESSLY PROHIBITED WITHOUT WRITTEN APPROVAL FROM         |
| ı |     |             |      | OUTDOOR ELEMENTS PTY. LTD.                                             |