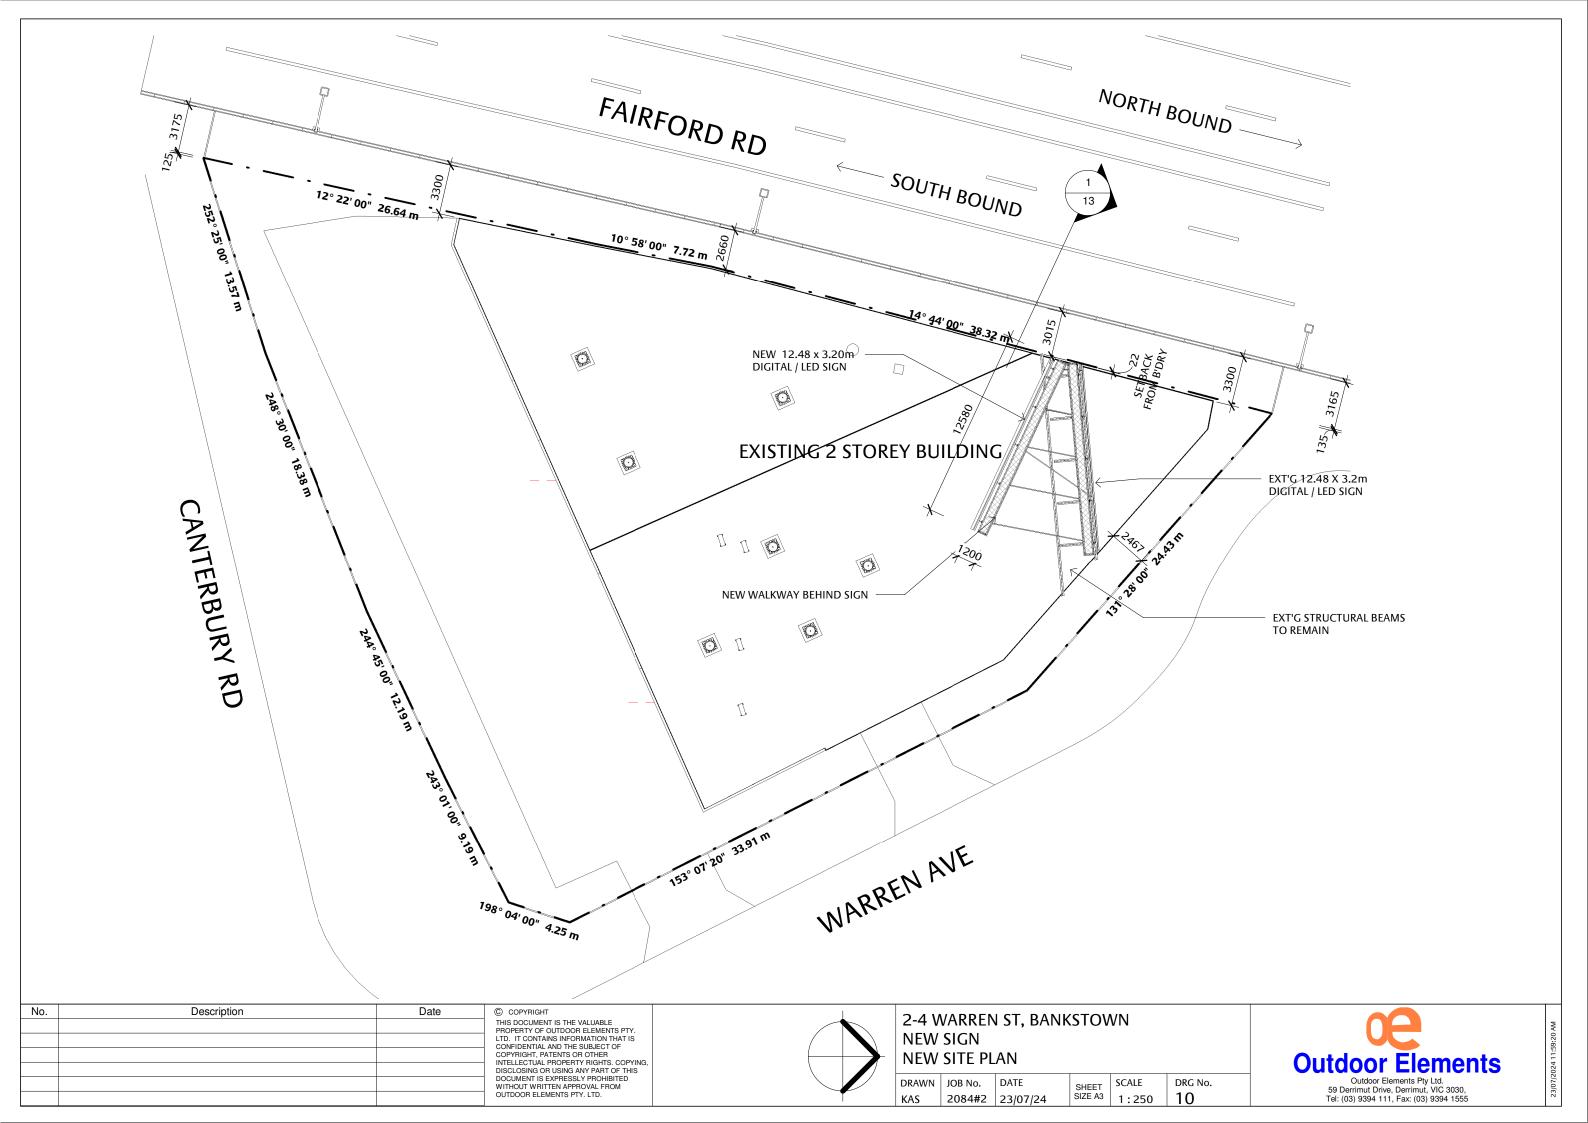

#### 2-4 WARREN ST, BANKSTOWN **NEW SIGN AERIAL PLAN**

SHEET SCALE DRG 1:500 01 DRAWN JOB No. DRG No. 2084#2 23/07/24