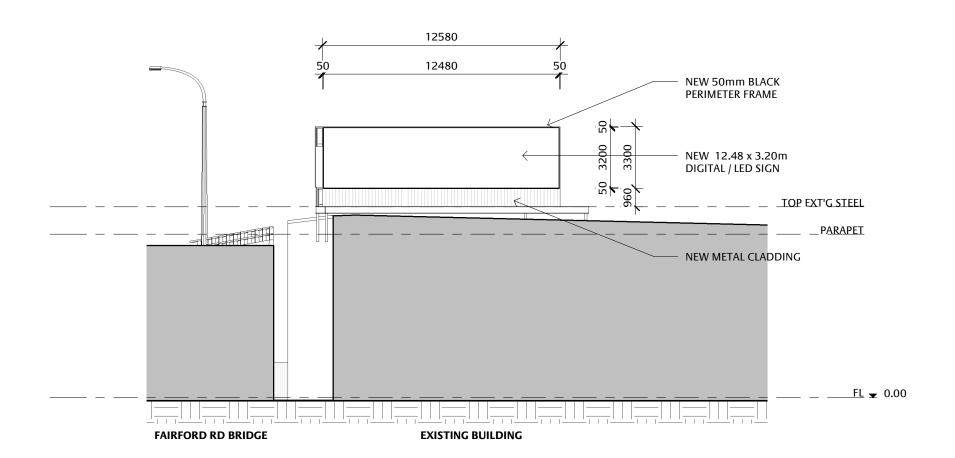

# NEW WEST ELEVATION -#1 SCALE: 1:200

FAIRFORD RD BRIDGE

| No. | Description | Date | © COPYRIGHT                                                          |
|-----|-------------|------|----------------------------------------------------------------------|
|     |             |      | THIS DOCUMENT IS THE VALUABLE PROPERTY OF OUTDOOR ELEMENTS PTY.      |
|     |             |      | LTD. IT CONTAINS INFORMATION THAT IS CONFIDENTIAL AND THE SUBJECT OF |
|     |             |      | COPYRIGHT, PATENTS OR OTHER INTELLECTUAL PROPERTY RIGHTS, COPYIN     |
|     |             |      | DISCLOSING OR USING ANY PART OF THIS                                 |
|     |             |      | DOCUMENT IS EXPRESSLY PROHIBITED<br>WITHOUT WRITTEN APPROVAL FROM    |
|     |             |      | OUTDOOR ELEMENTS PTY. LTD.                                           |