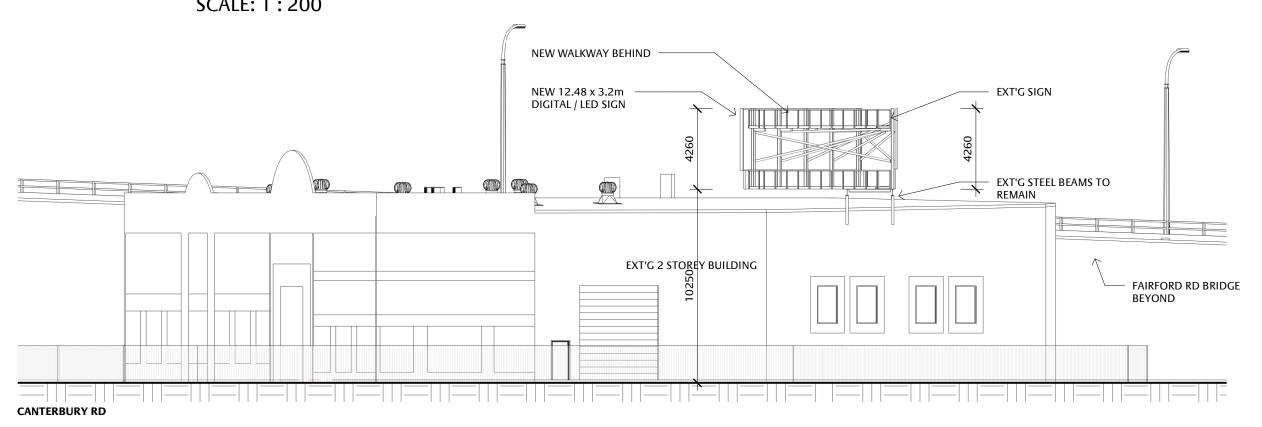

DOCUMENT IS THE VALUABLE PROPERTY OF OUTDOOR ELEMENTS PTY       |
|     |             |      | LTD. IT CONTAINS INFORMATION THAT IS CONFIDENTIAL AND THE SUBJECT OF |
|     |             |      | COPYRIGHT, PATENTS OR OTHER INTELLECTUAL PROPERTY RIGHTS, COPY       |
|     |             |      | DISCLOSING OR USING ANY PART OF THE                                  |
|     |             |      | DOCUMENT IS EXPRESSLY PROHIBITED WITHOUT WRITTEN APPROVAL FROM       |
|     |             |      | OUTDOOR ELEMENTS PTY. LTD.                                           |

| 2-4 WARREN ST, BANKSTOWN   |
|----------------------------|
| NEW SIGN                   |
| EXISTING ELEVATIONS 2 OF 2 |

DRAWN JOB No. DATE SCALE DRG No. 2084#2 23/07/24 1:200 04







#### NEW NORTH ELEVATION -#1 SCALE: 1:200



### NEW EAST ELEVATION -#1 SCALE: 1:200

| No. | Description | Date | © COPYRIGHT                                                          |
|-----|-------------|------|----------------------------------------------------------------------|
|     |             |      | THIS DOCUMENT IS THE VALUABLE PROPERTY OF OUTDOOR ELEMENTS PTY.      |
|     |             |      | LTD. IT CONTAINS INFORMATION THAT IS CONFIDENTIAL AND THE SUBJECT OF |
|     |             |      | COPYRIGHT, PATENTS OR OTHER INTELLECTUAL PROPERTY RIGHTS, COPYING    |
|     |             |      | DISCLOSING OR USING ANY PART OF THIS                                 |
|     |             |      | DOCUMENT IS EXPRESSLY PROHIBITED<br>WITHOUT WRITTEN APPROVAL FROM    |
|     |             |      | OUTDOOR ELEMENTS PTY. LTD.